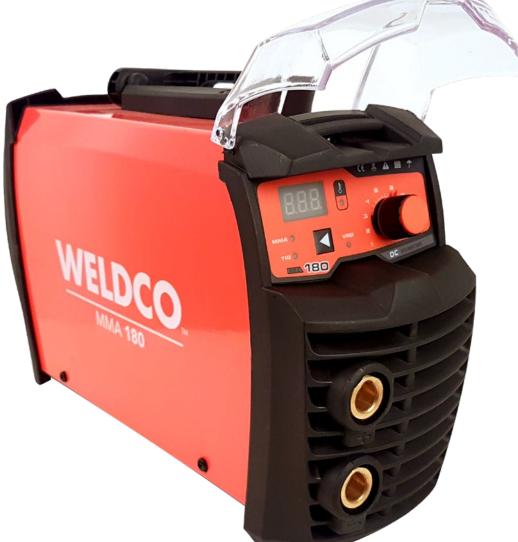

# MMA180

**MMA/TIG INVERTER WELDER** 

- · Powerful 180 amp Welding current.
- Automatic "Hot Start" and "Arc Force" in MMA (ARC) mode with selective VRD for added protection.
- · DC Lift TIG function gives exceptional results on mild steel and stainless steel when using the optional TIG Torch and regulator.
- · Designed for use with 15 Amp plugs enabling the machine to run up to 4.0mm electrodes and tackle all your onsite tasks.

## MACHINES SPECIFICATIONS

| Rated Input                 | 230V                |
|-----------------------------|---------------------|
| Rated Input Plug            | 15amp               |
| Output Current              | 10-180 <b>(ARC)</b> |
|                             | 10-180 <b>(TIG)</b> |
| Electrode<br>Diameter Range | 1.6 - 4.0mm         |
| Protection Class            | IP 21S              |
| Dimensions (mm)             | 340 x 230 x 130     |
| Weight (kg)                 | 4.5                 |